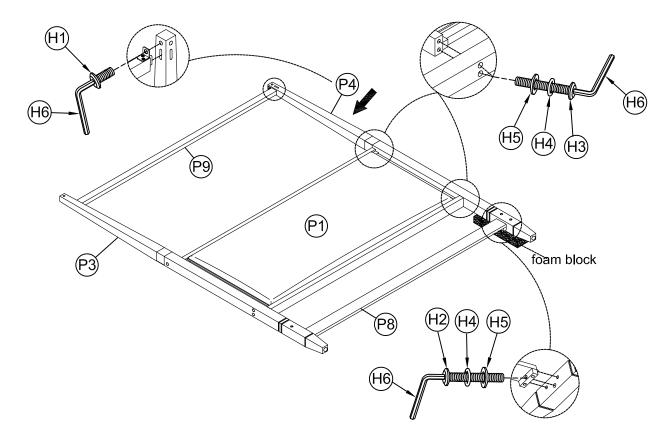

Step 2: Repeat the step 1 to assemble the right headboard post (P4) to the headboard (P1) and canopy short rail (P9) and bottom rail (P8) as shown below.

| (H1)x1 | Short Bolts Ø5/16"x15mm  | (in)     | (H4)x4 | Lock Washers Ø5/16"      | 0 |
|--------|--------------------------|----------|--------|--------------------------|---|
| (H2)x1 | Medium Bolts Ø5/16"x50mm | (a)      | (H5)x4 | Flat Washers Ø5/16"x16mm | 0 |
| (H3)x3 | Long Bolts Ø5/16"x70mm   | ()<br>() | (H6)x1 | Allen Key 4mm            |   |