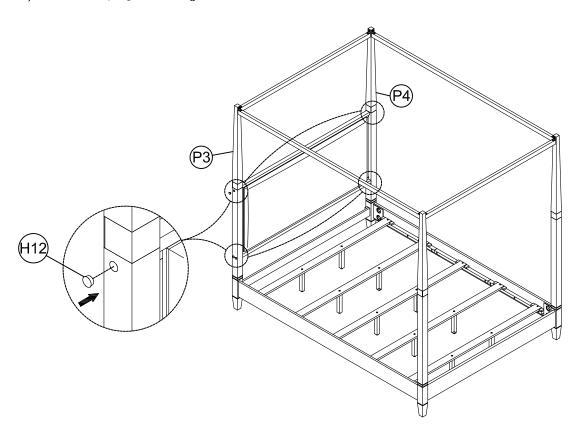

Step 8: Press in the wood plugs (H12) to headboard posts (P3 & P4) as shown below:

(H12)x6 Wood plug Ø18 (

Step 9: Assembly is completed.

**ADDITIONAL NOTE ABOUT SAFETY:** 

BOLTS MAY LOOSEN DURING NORMAL EVERYDAY USE.