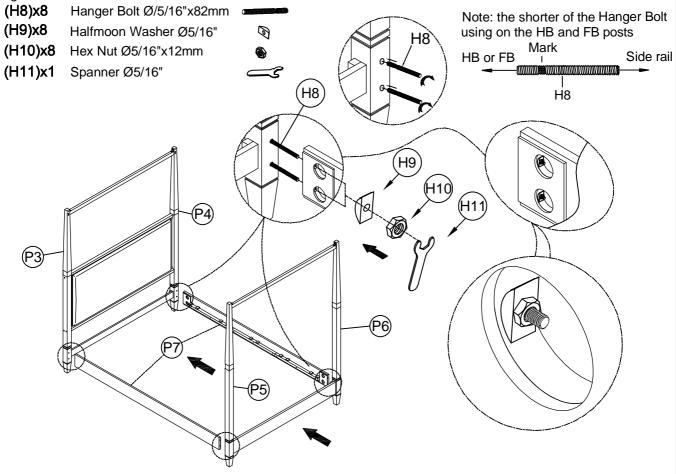

Step 4: Attach the side rail (P7) to headboard posts (P3& P4) and footboard post (P5 & P6) as shown below. Do not tighten all nuts.

Step 5: Attach the canopy long rails (P10) to headboard posts (P3& P4) and footboard post (P5&P6) as shown below. Then tighten all nuts and bolts.