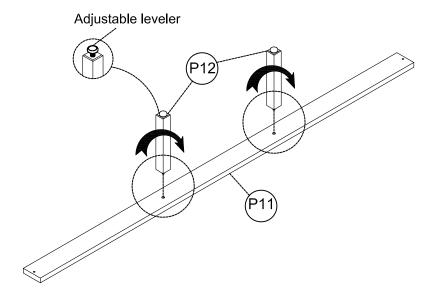

Page 4 of 6

Step 6: Attach the support legs (P12) to slats (P11) as shown below:

Step 7: Attach the slats (P11) to the side rails (P7) as shown below, securely tighten all screws (H7). (H7)x10 Screws #4 x 30mm