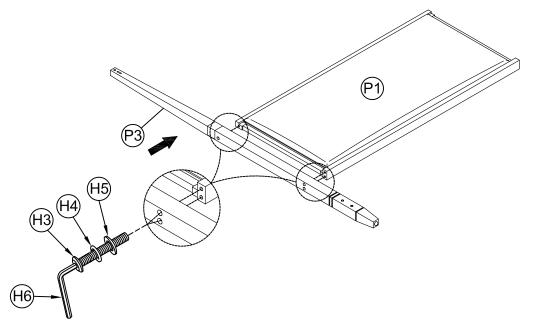

## **Assembly Procedures:**

Step 1: Assemble the bed on a flat, soft surface such as a carpet or cloth to prevent scratching the finish.

- a) Attach the left headboard post (P3) to headboard (P1).
- b) Using foam block or something to supported the assembled post, attach the bottom rail (P8) and canopy short rail (P9) to left headboard post (P1) as shown below:

 $(H1)x1 \quad \text{Short Bolts } \varnothing 5/16"x15mm \quad \textcircled{0} \qquad \qquad (H4)x4 \quad \text{Lock Washers } \varnothing 5/16" \qquad \textcircled{0} \\ (H2)x1 \quad \text{Medium Bolts } \varnothing 5/16"x50mm \quad \textcircled{0} \qquad \qquad (H5)x4 \quad \text{Flat Washers } \varnothing 5/16"x16mm \quad \textcircled{0} \\ (H3)x3 \quad \text{Long Bolts } \varnothing 5/16"x70mm \quad \textcircled{0} \qquad \qquad (H6)x1 \quad \text{Allen Key 4mm}$ 