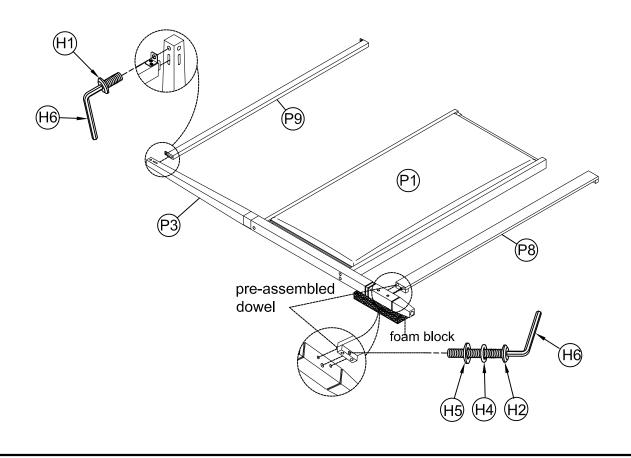

## **Assembly Procedures:**

Step 1: Assemble the bed on a flat, soft surface such as a carpet or cloth to prevent scratching the finish.

- a) Attach the left headboard post (P3) to headboard (P1).
- b) Using foam block or something to supported the assembled post, attach the bottom rail (P8) and canopy short rail (P9) to left headboard post (P1) as shown below:

 $(H1)x1 \quad \text{Short Bolts } \varnothing 5/16"x15mm \quad \textcircled{0} \qquad \qquad (H4)x4 \quad \text{Lock Washers } \varnothing 5/16" \qquad \textcircled{0} \\ (H2)x1 \quad \text{Medium Bolts } \varnothing 5/16"x50mm \quad \textcircled{0} \qquad \qquad (H5)x4 \quad \text{Flat Washers } \varnothing 5/16"x16mm \quad \textcircled{0} \\ (H3)x3 \quad \text{Long Bolts } \varnothing 5/16"x70mm \quad \textcircled{0} \qquad \qquad (H6)x1 \quad \text{Allen Key 4mm}$ 