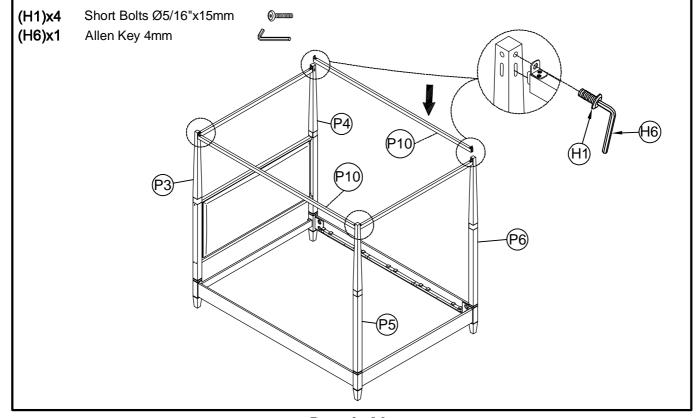

Step 4: Attach the side rail (P7) to headboard posts (P3& P4) and footboard post (P5 & P6) as shown below. Do not tighten all nuts.

Step 5: Attach the canopy long rails (P10) to headboard posts (P3& P4) and footboard post (P5&P6) as shown below. Then tighten all nuts and bolts.