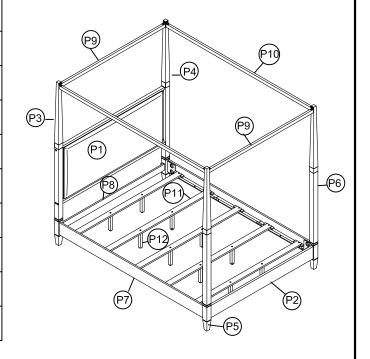

### Parts List

| Item | Descript             | QTY |    |
|------|----------------------|-----|----|
| P1   | Headboard            |     | 1  |
| P2   | Footboard            |     | 1  |
| P3   | Left Headboard Post  |     | 1  |
| P4   | Right Headboard Post |     | 1  |
| P5   | Left Footboard Post  |     | 1  |
| P6   | Right FootboardPost  |     | 1  |
| P7   | Side Rails           |     | 2  |
| P8   | Bottom Rail          |     | 1  |
| P9   | Canopy Short Rails   |     | 2  |
| P10  | Canopy Long Rails    |     | 2  |
| P11  | Slats                |     | 5  |
| P12  | Support Legs         |     | 10 |

Step 4: Attach the side rail (P7) to headboard posts (P3& P4) and footboard post (P5 & P6) as shown below. Do not tighten all nuts.

Step 5: Attach the canopy long rails (P10) to headboard posts (P3& P4) and footboard post (P5&P6) as shown below. Then tighten all nuts and bolts.