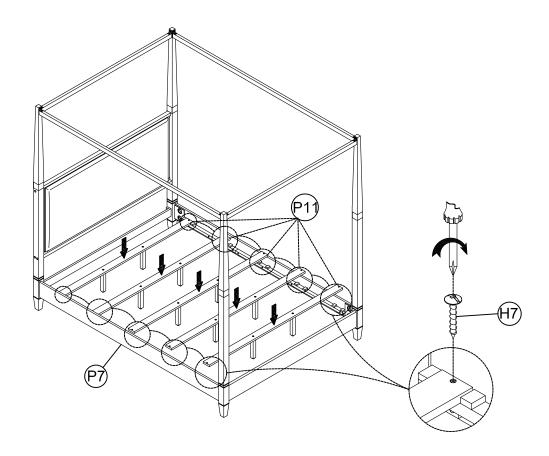

Page 4 of 6

Step 6: Attach the support legs (P12) to slats (P11) as shown below:

Step 7: Attach the slats (P11) to the side rails (P7) as shown below, securely tighten all screws (H7). (H7)x10 Screws #4 x 30mm