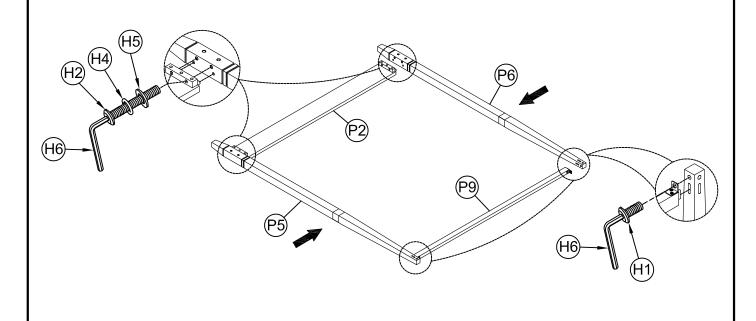

Step 3: Attach the left footboard post (P5) to right footboard post (P6) and canopy short rail (P9) to the footboard (P2) as shown below:

| (H1)x2 | Short Bolts Ø5/16"x15mm  | <u> </u> | (H5)x4 | Flat Washers Ø5/16"x16mm | 0 |
|--------|--------------------------|----------|--------|--------------------------|---|
| (H2)x4 | Medium Bolts Ø5/16"x50mm | 9        | (H6)x1 | Allen Key 4mm            |   |
| (H4)x4 | Lock Washers Ø5/16"      | 0        | ` ,    |                          |   |